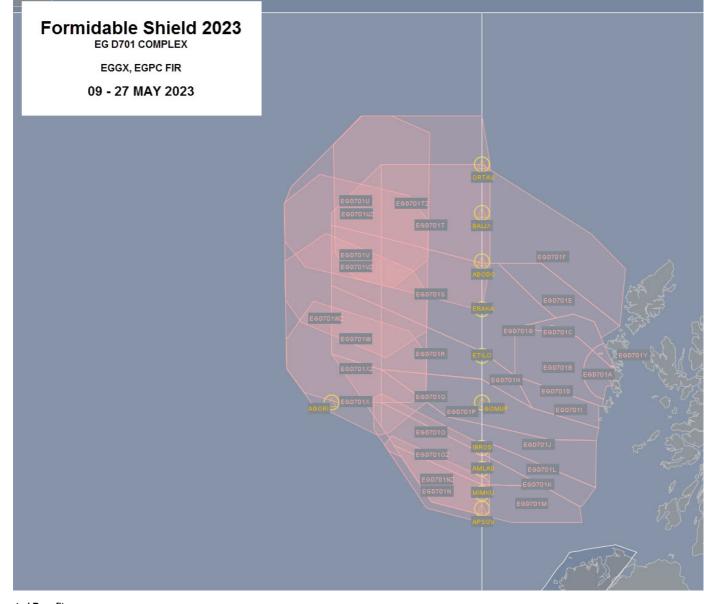

There will be several activities/events during that period and each activity has its own specific airspace requirements, EGD701 complex will be used for each activity.

Precise daily schedule will be published by NOTAM at least 24 hours in advance and promulgated by EAUP/EUUP.

Note: Reference publication will be added as soon as the NOTAM is issued and the schedule updated accordingly.

SCHEDULE (UPDATED)

| Airspace ID                              | Schedule            | Vertical Limits |  |
|------------------------------------------|---------------------|-----------------|--|
| A, B, C, D, E, F, G, H, I, J, K, L, M, Y | 09-12 MAY           |                 |  |
| N, O, P, Q, R, S, T, U, V, W, X          | 0900-2100 UTC       | SFC-UNL         |  |
| B, D                                     | 09-27 MAY           | SFC-ONL         |  |
|                                          | 0001-0900 2100-2359 |                 |  |
| A, B, C, D, E, F, G, H, I, Y             | 15-16 MAY           | SFC-UNL         |  |
| Q, R, S                                  | 1300-2100 UTC       | SPC-ONE         |  |
| A, B, C, D, E, F, G, H, I, J, K L, M, Y  | 17-27 MAY           |                 |  |
|                                          | 1300-2100 UTC       | SFC-UNL         |  |
| A, B, C, D, Y                            | 17-27 MAY           |                 |  |
|                                          | 0900-1300 UTC       |                 |  |
| N, O, P, Q, R, S, T, U, V, W, X          | 17-19 MAY           |                 |  |
|                                          | 1300-2100 UTC       | SFC-UNL         |  |

MAP:

Expected Benefits: no input Attachments: no input